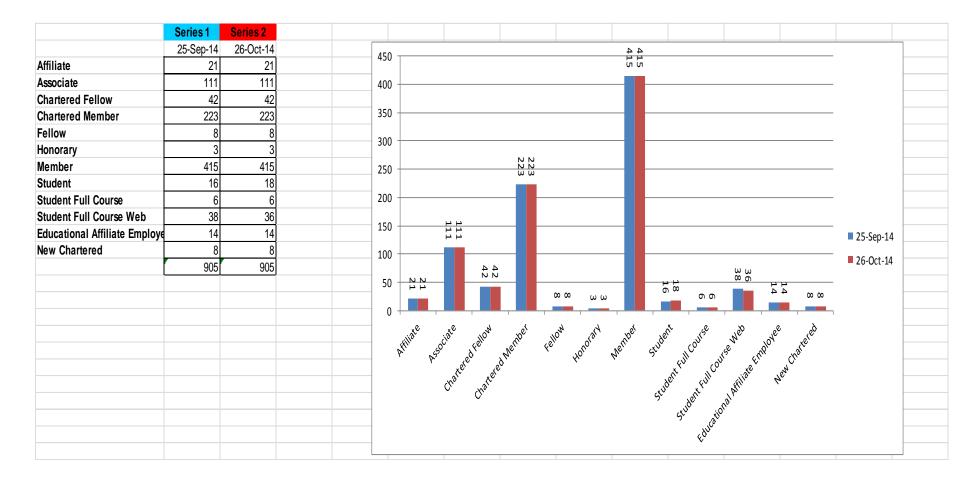

### Membership Figures as at Nov 2014

### Membership Figures – Trend for 2014

| Year 2014             | January | February | March | April | May | June | July | August | September | October | November | December |
|-----------------------|---------|----------|-------|-------|-----|------|------|--------|-----------|---------|----------|----------|
| Affiliate             | 24      | 24       | 22    |       | 22  | 21   | 22   | 20     | 21        | 21      |          |          |
| Associate             | 99      | 104      | 117   |       | 112 | 108  | 106  | 114    | 111       | 111     |          |          |
| Chartered Fellow      | 45      | 45       | 44    |       | 44  | 43   | 44   | 43     | 42        | 42      |          |          |
| Chartered Member      | 234     | 234      | 231   |       | 230 | 227  | 225  | 224    | 223       | 223     |          |          |
| Fellow                | 8       | 8        | 8     |       | 8   | 8    | 8    | 8      | 8         | 8       |          |          |
| Honorary              | 3       | 3        | 3     |       | 3   | 3    | 3    | 3      | 3         | 3       |          |          |
| Member                | 461     | 459      | 436   |       | 438 | 433  | 426  | 424    | 415       | 415     |          |          |
| Student               | 19      | 18       | 16    |       | 15  | 16   | 16   | 16     | 16        | 18      |          |          |
| Student Full Course   | 6       | 6        | 5     |       | 5   | 6    | 6    | 6      | 6         | 6       |          |          |
| Student Full-time Web | 42      | 42       | 41    |       | 41  | 41   | 40   | 38     | 38        | 36      |          |          |
| Educational Affiliate | 14      | 14       | 14    |       | 14  | 13   | 14   | 14     | 14        | 14      |          |          |
| New Chartered Member  | 7       | 7        | 8     |       | 8   | 8    | 8    | 8      | 8         | 8       |          |          |
|                       | 962     | 964      | 945   |       | 940 | 927  | 918  | 918    | 905       | 905     | C        | 0        |