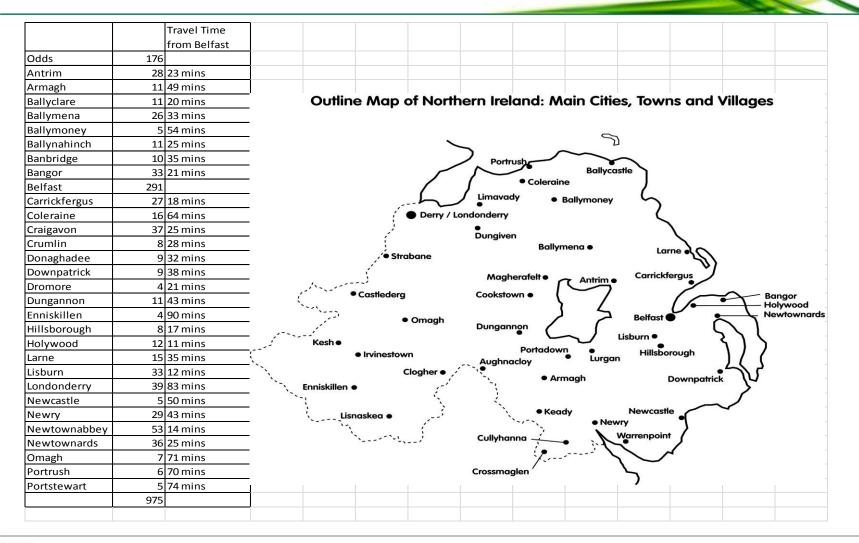

| 15  | 16   | 16   | 16     | 16        | 18      |          |          |
| Student Full Course   | 6       | 6        | 5     |       | 5   | 6    | 6    | 6      | 6         | 6       |          |          |
| Student Full-time Web | 42      | 42       | 41    |       | 41  | 41   | 40   | 38     | 38        | 36      |          |          |
| Educational Affiliate | 14      | 14       | 14    |       | 14  | 13   | 14   | 14     | 14        | 14      |          |          |
| New Chartered Member  | 7       | 7        | 8     |       | 8   | 8    | 8    | 8      | 8         | 8       |          |          |
|                       | 962     | 964      | 945   |       | 940 | 927  | 918  | 918    | 905       | 905     | C        | 0        |



#### Membership – Where are members are





## Membership

# The way forward 2015